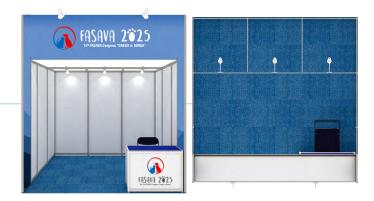

### **Exhibition**

| ltem                 | Exhibit (USD) |  |  |  |  |
|----------------------|---------------|--|--|--|--|
| Shell scheme (3m*3m) | \$3,000       |  |  |  |  |

### **SHELL SCHEME**

### Space+Basic Equipment

- $\, \supset \,$  one information desk
- $\, \supset \,$  one folding chair
- $\, riangleright$  three internal lights
- → one two-way socket (220 v)
- → 1 KW electricity
- $\, \, / \, \,$  carpet on the floor