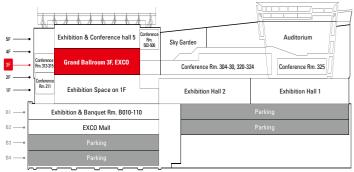

### **VENUE: EXCO**

Since its opening in 2001, EXCO in Daegu has established itself as a premier venue for global international events and exhibitions, successfully hosting numerous prestigious events each year.

In particular, the third floor is optimally designed to accommodate both exhibitions and conferences simultaneously, offering participants excellent convenience and efficient navigation throughout the venue.

The Grand Ballroom serves as an ideal space for your exhibitions and promotional activities, providing a valuable opportunity to enhance your organization's brand. We look forward to your enthusiastic participation and interest in FASAVA 2025, which will be held at EXCO in October 2025.

### **Exhibitions: Grand Ballroom**

Exhibit Location: Grand Ballroom, 3F, EXCO